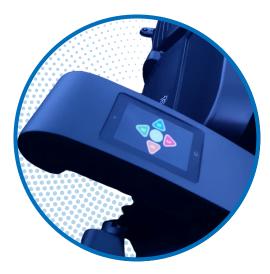

### CONTROL CONSOLES

Control functionalities place comprehensive command at your fingertips, allowing for seamless operation of the system's features, from managing dynamic displays to adjusting environmental settings.