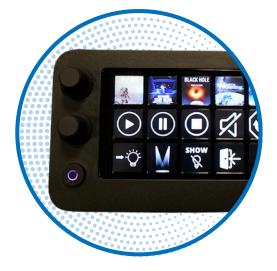

### CONTROL CONSOLES

Control functionalities place comprehensive command at your fingertips, allowing for seamless operation of the system's features, from managing dynamic displays to adjusting environmental settings.

#### INTERACTIVE VOTING SYSTEM

Our integrated voting system empowers every visitor to contribute to the journey, giving preferences and opinions. It enables real-time feedback and engagement, ensuring a dynamic and responsive presentation tailored by the audience's choices.