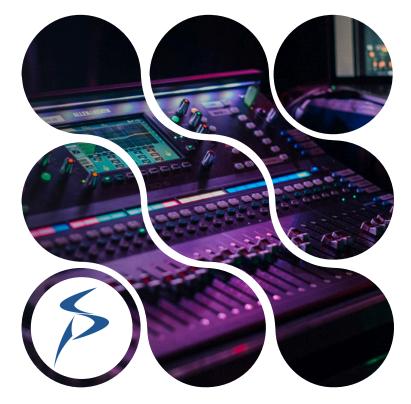

Audio Experience

OPERA audio systems are designed transform the auditory to within digital experience planetariums and immersive venues. At the heart of our innovation lies the commitment to professional and deliver enveloping soundscapes tailored to the unique architectural and acoustic properties of each dome or venue.

OPERA offers a wide range of sound system solutions, accommodating diverse settings from large domes to smaller planetariums. Configurations can range from traditional 5.1 setups to complex 3D multi-speaker systems.