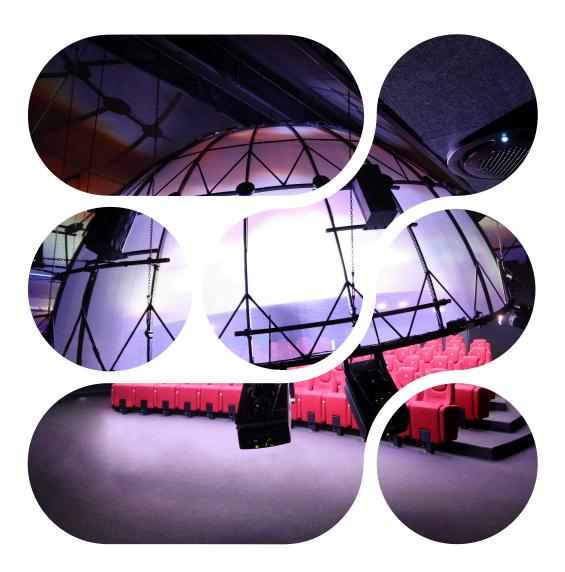

# ADVANCED RGBW LED TECH CUSTOMIZABLE LIGHTS MODULES LONG-LASTING AND CONSISTENT BRIGHTNESS COMPLETE CONTROL OF LUMINANCE AND COLOR

Skypoint's i-DOME suite transforms planetarium experiences into fully immersive journeys, merging cutting-edge technology with interactive and accessibility features.