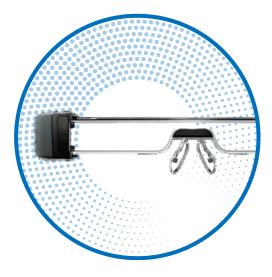

Audio Experience

OPERA audio systems are designed transform the auditory to within digital experience planetariums and immersive venues. At the heart of our innovation lies the commitment to professional and deliver enveloping soundscapes tailored to the unique architectural and acoustic properties of each dome or venue.

OPERA offers a wide range of sound system solutions, accommodating diverse settings from large domes to smaller planetariums. Configurations can range from traditional 5.1 setups to complex 3D multi-speaker systems.